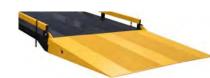

#### Tail Plate

The **tail plate** improves operator stability by maximizing the ramp to ground contact area. This results in a safe and smooth transition on and off the ramp.

# Safety Features & Optional Add-Ons

Adapt-A-Ramp portable loading ramps come equipped with several safety features to keep you and your workers safe. Some of these include a fully self supported landing gear with a two speed hand crank for safe and easy height adjustments, raised guard rails and an anti slip deck grating covering the surface of the ramp. Add-on options include: hand rails, fork lift adapters and/or expandable guard rails.