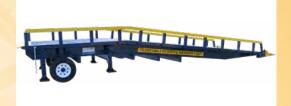

### M Series: 35,000 pound load capacity

The M35000 portable loading ramp series are most commonly used for general dry van and container loading applications. The M35000 currently services a wide range of industries across North America and around the globe, including warehouse distribution centers, manufacturing, recycling plants, scrap yards, agricultural, home improvements, lumber yards and many more light and heavy duty industries.

#### Level-Off Section

The 10' upper level off section allows the forklift & palletized goods to exit the trailer fully horizontal before backing down the ramp and preventing the load from hitting the top of the trailer.

#### Hinged Lip Plate

The **lip plate** floats on the trailer, compensating for the change in payload as the load leaves the trailer and enters onto the ramp.

#### Tail Plate

The **tail plate** improves operator stability by maximizing the ramp to ground contact area. This results in a safe and smooth transition on and off the ramp.

#### Mobility Package

Adapt-A-Ramps come with a set of pneumatic tires that allow the ramp to be moved safely & efficiently around your yard.