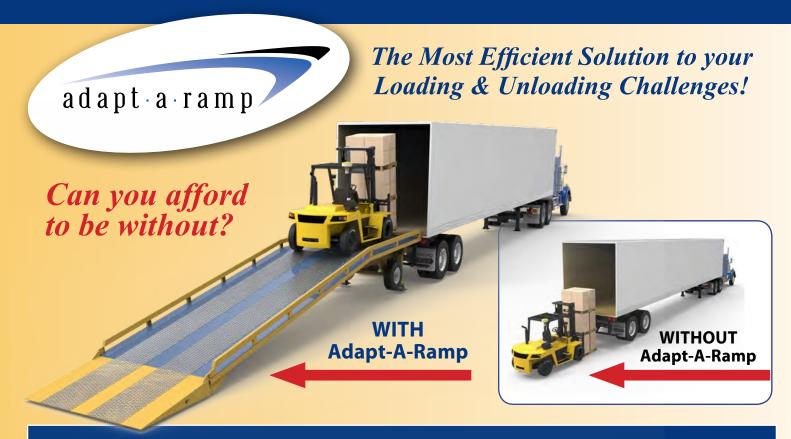

# The Adapt-A-Ramp Portable Loading Solution

# Adapt-A-Ramp is the practical solution to 4 common problems facing many companies

- No loading dock to load and unload freight
- Double handling freight with a hand pallet truck and forklift
- Excessive
  Labour Costs
  Due to Double
  Handling
- Compromised Work Safety

# The Adapt-A-Ramp Solution

Our ramps eliminate double handling and cuts loading/unloading time, speeding up your operation, saving you time and money while dramatically improving operational safety

Contact us today!