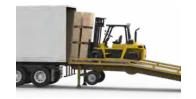

# The Adapt-A-Ramp Solution

Our ramps eliminate double handling and cuts loading/unloading time, speeding up your operation, saving you time and money while dramatically improving operational safety

Contact us today!

#### Level-Off Section

The 10' upper level off section allows the forklift & palletized goods to exit the trailer fully horizontal before backing down the ramp and preventing the load from hitting the top of the trailer.