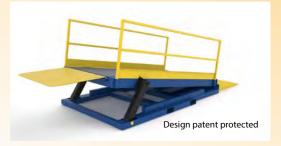

### GTD Series: "Ground to Dock"

Convert truck level loading docks into drive-in docks with our GTD (ground to Dock) series ramps. This ramp will allow you to gain drive in access for transporting goods or vehicles from the ground level to your raised loading dock. The GTD series ramps are available in many different load capacities, widths, lengths, and like all our ramps are engineered to exceed capacity levels.