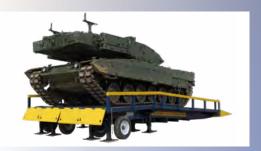

### SHD Series: 70,000+ pound load capacities

The SHD series ramps accommodate super heavy duty equipment loading. These ramps are currently used by numerous military bases around the globe as well as Heavy Equipment Rental Companies, Utility Companies, and other heavier duty industries.

#### Custom Builds: Ask about our custom builds!

Adapt-A-Ramp has built many ramps with different dimensions and load capacities to service our customers across all industries. From light duty walking ramps, to hydraulic golf cart ramps and even ramps that can hold military tanks. We have the ability and resources to build a ramp that fits all of your operational needs.