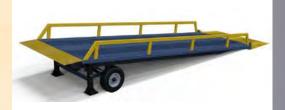

### M Series: 35,000 pound load capacity

The M35000 portable loading ramp series are most commonly used for general dry van and container loading applications. The M35000 currently services a wide range of industries across North America and around the globe, including warehouse distribution centers, manufacturing, recycling plants, scrap yards, agricultural, home improvements, lumber yards and many more light and heavy duty industries.

### HD Series: 50,000 pound load capacity

The HD50000 portable loading tamp accommodates heavier loading and heavy equipment loading applications. They are commonly used by many different industries including rental companies, Rail yards, construction companies, and heavy equipment companies.

### LD Series: 5,000 pound load capacity

The LD5000 is ideal for loading lawn tractors, ATV's, Motorcycles, and other light equipment onto pick up trucks and vans. This ramp has helped many companies in the rental and light duty equipment industries reduce their time and labor costs in the loading and unloading process. Keep your workers safe with this light duty, easily moveable loading ramp.