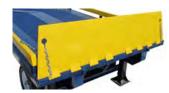

#### Level-Off Section

The 10' upper level off section allows the forklift & palletized goods to exit the trailer fully horizontal before backing down the ramp and preventing the load from hitting the top of the trailer.

#### Hinged Lip Plate

The **lip plate** floats on the trailer, compensating for the change in payload as the load leaves the trailer and enters onto the ramp.