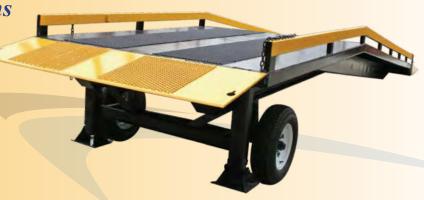

# **Exclusive Design Features**

#### Level-Off Section

The 10' upper level off section allows the forklift & palletized goods to exit the trailer fully horizontal before backing down the ramp and preventing the load from hitting the top of the trailer.

#### Hinged Lip Plate

The **lip plate** floats on the trailer, compensating for the change in payload as the load leaves the trailer and enters onto the ramp.

#### Tail Plate

The **tail plate** improves operator stability by maximizing the ramp to ground contact area. This results in a safe and smooth transition on and off the ramp.

#### Mobility Package

Adapt-A-Ramps come with a set of pneumatic tires that allow the ramp to be moved safely & efficiently around your yard.

# Safety Features & Optional Add-Ons

Adapt-A-Ramp portable loading ramps come equipped with several safety features to keep you and your workers safe. Some of these include a fully self supported landing gear with a two speed hand crank for safe and easy height adjustments, raised guard rails and an anti slip deck grating covering the surface of the ramp. Add-on options include: hand rails, fork lift adapters and/or expandable guard rails.